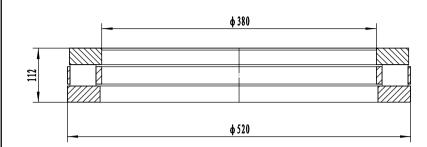

- 1 rated load: Cr= 2200 kN; Cor= 10800kN
- 2 Heat treatment according to the current standards

| 07<br>04<br>02<br>01 | steel roller shaft washer house washer |   |     | brass<br>steel GCr15-GB/T18254<br>steel GCr15SiMn-GB/T18254<br>steel GCr15SiMn-GB/T18254 |                                                                                                                                                                                                          |        |      |    |
|----------------------|----------------------------------------|---|-----|------------------------------------------------------------------------------------------|----------------------------------------------------------------------------------------------------------------------------------------------------------------------------------------------------------|--------|------|----|
| Serial               | Name                                   | - | Qty |                                                                                          | weigh                                                                                                                                                                                                    | į (kg) | 70.0 | KG |
|                      |                                        |   |     | Thrust roller bearing                                                                    | 81276 M  Add: D1805, No. 3 Lianmeng road, Luoyang, Henan, China. Postal: 471003 Phone: +86-379-68611678 Far: +86-379-68611679 B-mail: sates@jcb-bearing.com Luoyang Jiecheng Bearing Technology Co., Ltd |        |      |    |